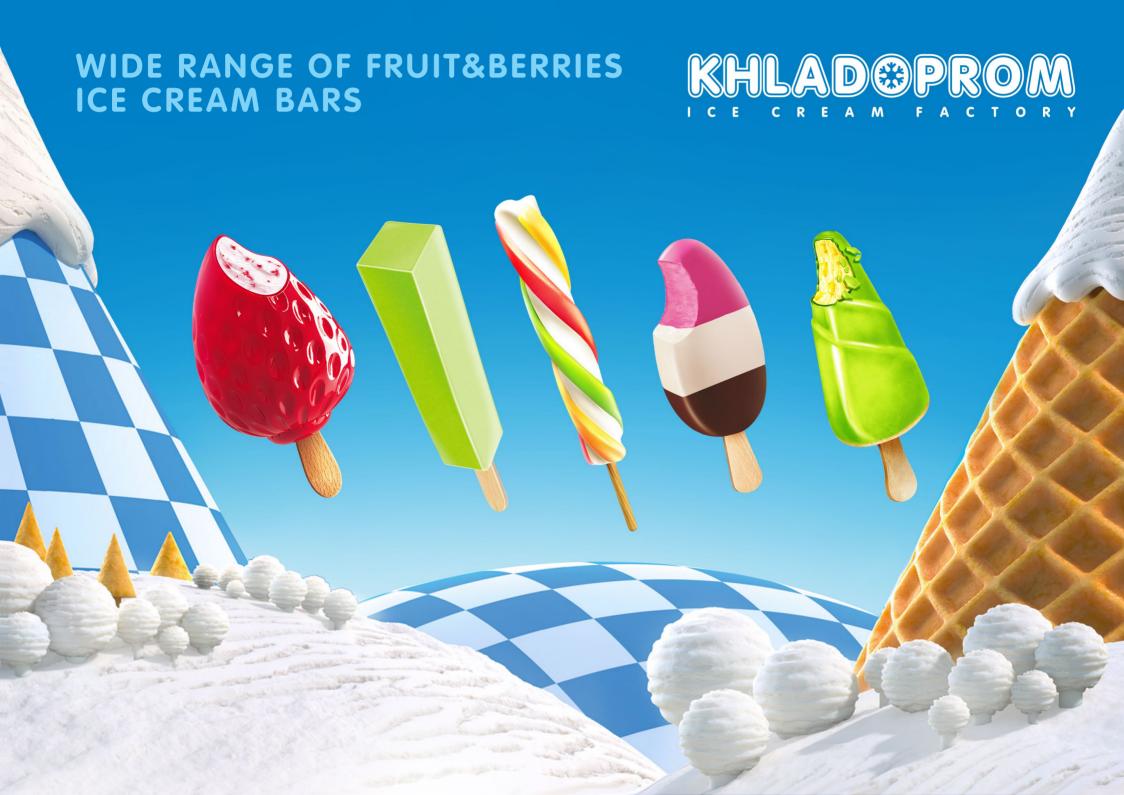

## KHLAD@PROM



since **1933** 



**5,000,000** ice creams per day



20 automated production lines



3 modern ice cream factories



Over **2,000** employees



Cold storage
25,000 pallets



## **FAVORITE PLOMBIR** KHLAD@PROM IN UKRAINE **ICE-CREAM** The ice cream is very rich and creamy with 15% fat content and low overrun (less air). Our products are made only from milk, butter and sugar. **WAFFLE CONE** A soft waffle cone is baked immediately before filling. It's recipe is simple - flour, water, sugar.

# FAVORITE PLOMBIR IN UKRAINE











### WIDE RANGE OF WAFFLE CONE ICE CREAM









#### **CERTIFICATES**



The laboratory controls quality and safety at all stages production and storage

The system of magnetic separators and filters eliminates the risk of foreign objects getting into products

Automated CIP cleaning system ensures required equipment cleanliness and safely

Traceability supported by our IT-system at all stages









Certificate IFS Food v 6.1 high level

QUALITY
Certificate ISO 9001
quality management
system certificate

QUALITY Certificate International Food Standards FSSC 22000

**VEGAN** certificated

Certificate HALAL