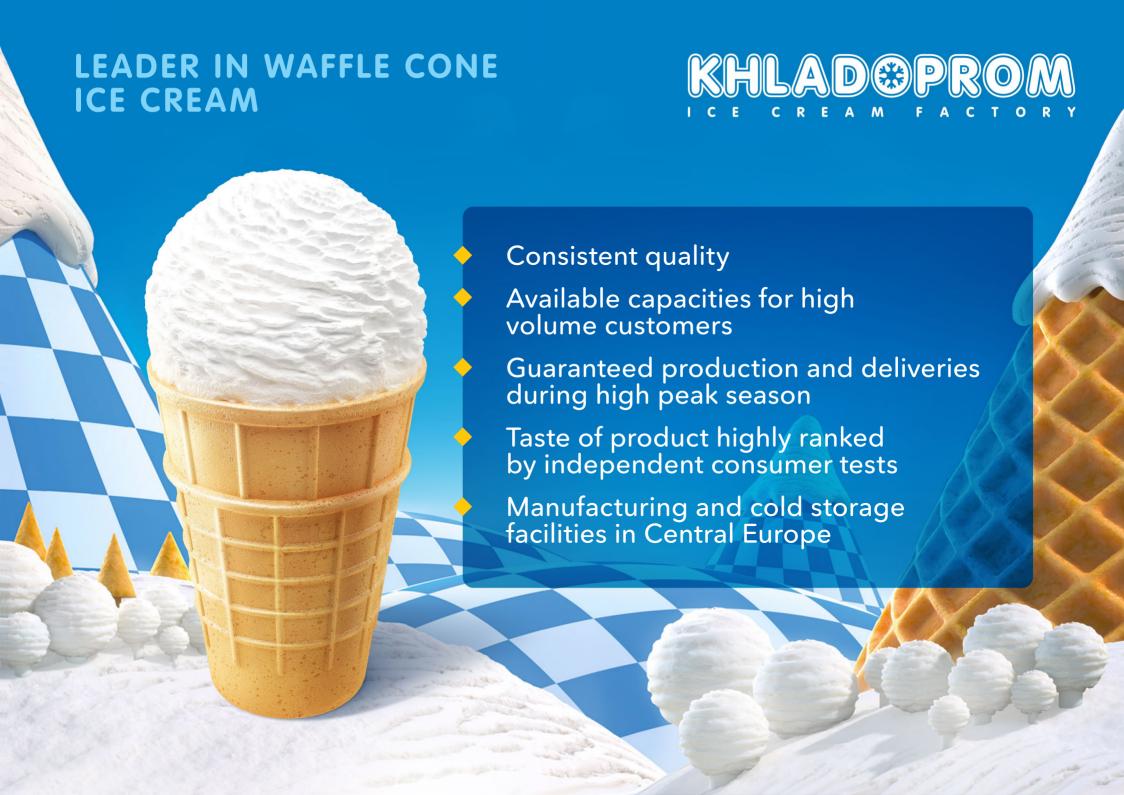

## KHLAD@PROM



since **1933** 



**5,000,000** ice creams per day



20 automated production lines



3 modern ice cream factories



Over **2,000** employees



Cold storage
25,000 pallets



## **FAVORITE PLOMBIR** KHLAD@PROM IN UKRAINE **ICE-CREAM** The ice cream is very rich and creamy with 15% fat content and low overrun (less air). Our products are made only from milk, butter and sugar. **WAFFLE CONE** A soft waffle cone is baked immediately before filling. It's recipe is simple - flour, water, sugar.

# FAVORITE PLOMBIR IN UKRAINE











### WIDE RANGE OF WAFFLE CONE ICE CREAM









#### **CERTIFICATES**



The laboratory controls quality and safety at all stages production and storage

The system of magnetic separators and filters eliminates the risk of foreign objects getting into products

Automated CIP cleaning system ensures required equipment cleanliness and safely

Traceability supported by our IT-system at all stages









Certificate IFS Food v 6.1 hi