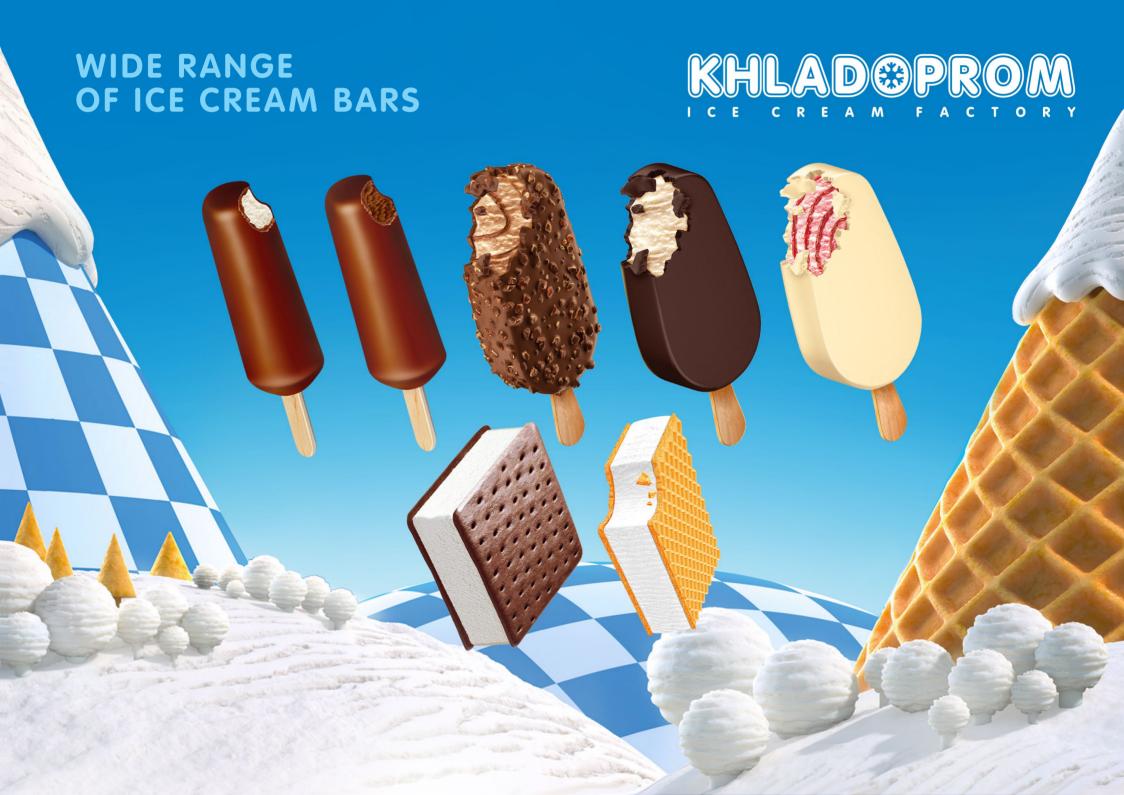

## KHLAD@PROM



since **1933** 



**5,000,000** ice creams per day



20 automated production lines



3 modern ice cream factories



Over **2,000** employees



Cold storage
25,000 pallets



## **FAVORITE PLOMBIR** KHLAD@PROM IN UKRAINE **ICE-CREAM** The ice cream is very rich and creamy with 15% fat content and low overrun (less air). Our products are made only from milk, butter and sugar. **WAFFLE CONE** A soft waffle cone is baked immediately before filling. It's recipe is simple - flour, water, sugar.

# FAVORITE PLOMBIR IN UKRAINE











### WIDE RANGE OF WAFFLE CONE ICE CREAM









#### **CERTIFICATES**



The laboratory controls quality and safety at all stages production and storage

The system of magnetic separators and filters eliminates the risk of foreign objects getting into products

Automated CIP cleaning system ensures required equipment cleanliness and safely

Traceability supported by our IT-system at all stages









Certificate IFS Food v 6.1 high level

QUALITY
Certificate ISO 9001
quality management
system certificate

QUALITY Certificate International Food Standards FSSC 22000

**VEGAN** certificated

Certificate HALAL