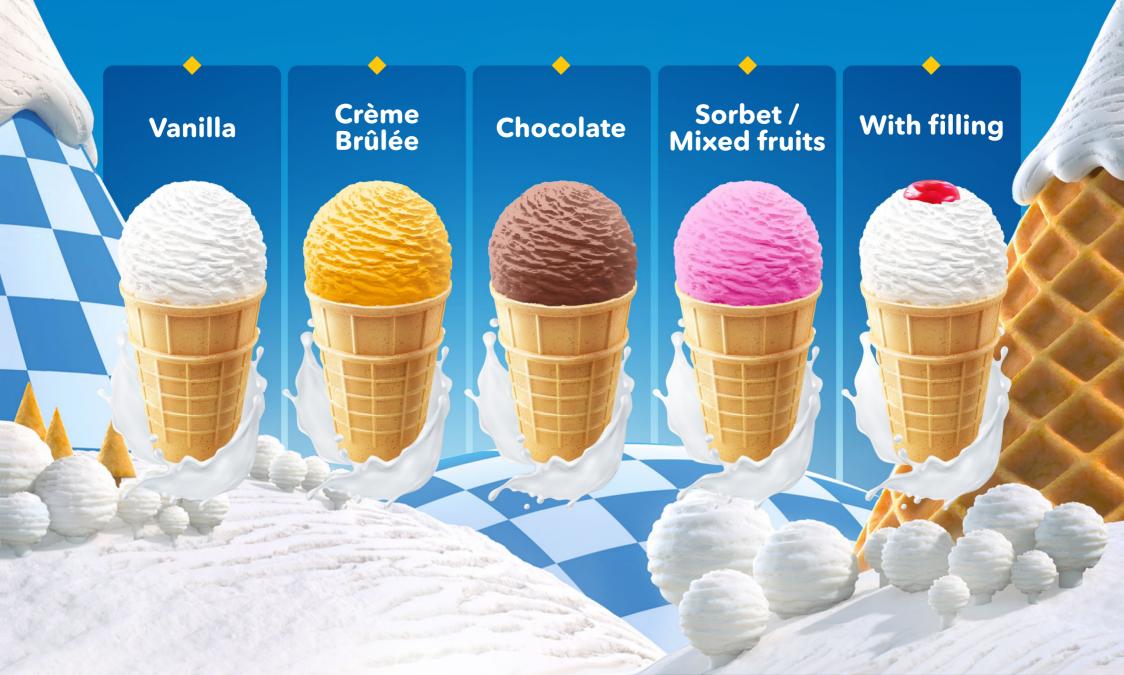

## KHLAD@PROM



since **1933** 



**5,000,000** ice creams per day



20 automated production lines



3 modern ice cream factories



Over **2,000** employees



Cold storage
25,000 pallets



## **FAVORITE PLOMBIR** KHLAD@PROM IN UKRAINE **ICE-CREAM** The ice cream is very rich and creamy with 15% fat content and low overrun (less air). Our products are made only from milk, butter and sugar. **WAFFLE CONE** A soft waffle cone is baked immediately before filling. It's recipe is simple - flour, water, sugar.

# FAVORITE PLOMBIR IN UKRAINE











### WIDE RANGE OF WAFFLE CONE ICE CREAM









#### **CERTIFICATES**



The laboratory controls quality and safety at all stages production and storage

The system of magnetic separators and filters eliminates the risk of foreign objects getting into products

Automated CIP cleaning system ensures required equipment cleanliness and safely

Traceability supported by our IT-system at all stages









Certificate IFS Food v 6.1 high level

QUALITY
Certificate ISO 9001
quality management
system certificate

QUALITY Certificate International Food Standards FSSC 22000

**VEGAN** certificated

Certificate HALAL